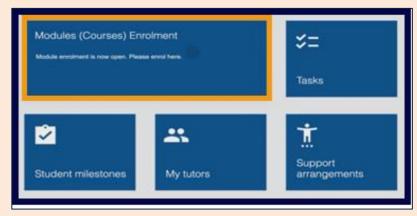

5. Select your choice of Module and click 'Add course'. Then complete the rest of the Module Enrolment Process as normal.

\*\*\* Please check the **Curriculum Catalogue** or contact your course director to ensure that your degree course allows you to enrol on a Language Centre Module. \*\*\*