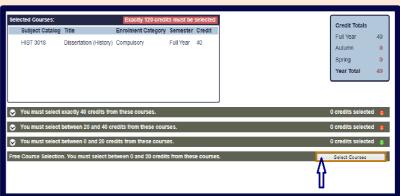

## **Enrol for a Language Centre Module**

1. Go to hub.nottingham.ac.uk and sign in using your University username and password.

2. Click on 'Module (Courses) Enrolment'

3. After you have selected your core modules from the grey drop-down lists, click on Select Courses.