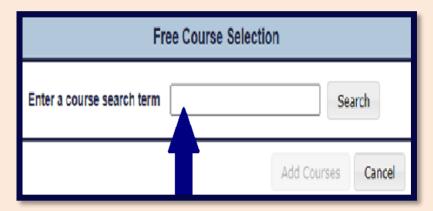

4. Type either the language (e.g. German/Japanese etc.) or the exact Search'. code (e.g. LANG1007) into the box and click 'Search'. To find the code for your course, go to the Language Centre website - modules for current students.

5. Select your choice of Module and click 'Add course'. Then complete the rest of the Module Enrolment Process as normal.

\*\*\* Please check the **Curriculum Catalogue** or contact your course director to ensure that your degree course allows you to enrol on a Language Centre Module. \*\*\*